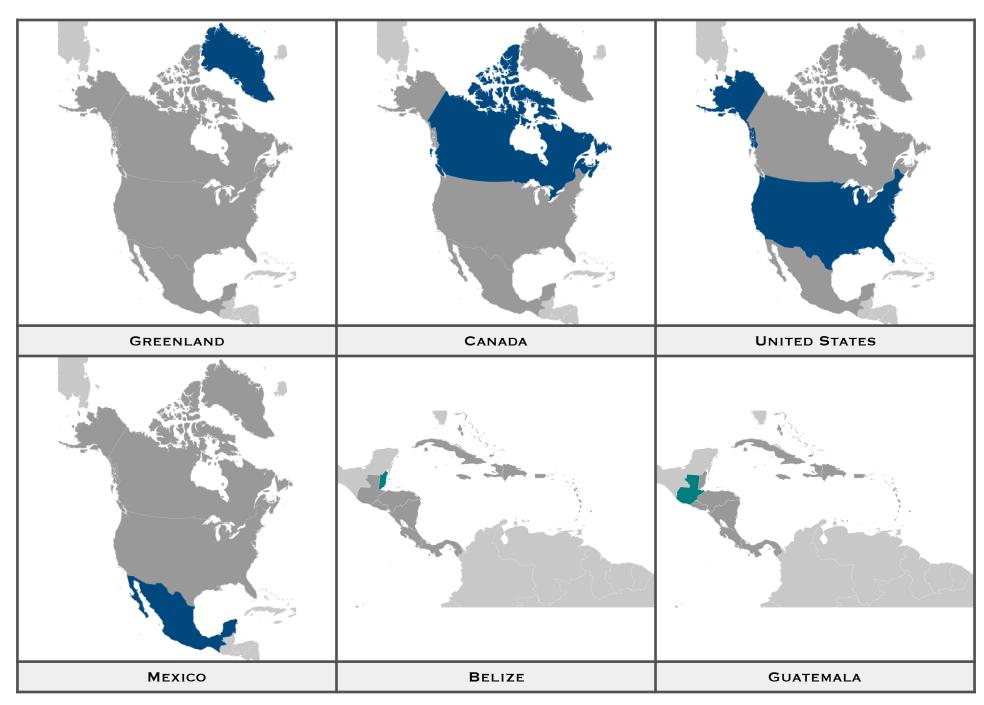

Note: These cards are designed to be printed front to back, odd pages on the reverse side of even pages.

WASHINGTON, DC

0 30 60 km BELIZE Flores. **MEXICO** Puerto Barrios Puerto Santo Tomás de Castilla Cobán Huehuetenango Volcán Tajumulco Quetzaltenango Mixco CITY Villa Coatepeque HOND. Mazatenango Escuintla Nueva Puerto Quetzal **EL SALVADOR** 92 NORTH PACIFIC OCEAN

**OTTAWA** 

Nuuk

**GUATEMALA CITY BELMOPAN** 

MEXICO CITY

**M**ANAGUA

Caribbean Sea Coco Solo PANAMA CITY Balboa Vacamonte Gulf of Chitré. COLOMBIA NORTH PACIFIC OCEAN

**TEGUCIGALPA** 

NICARAGUA